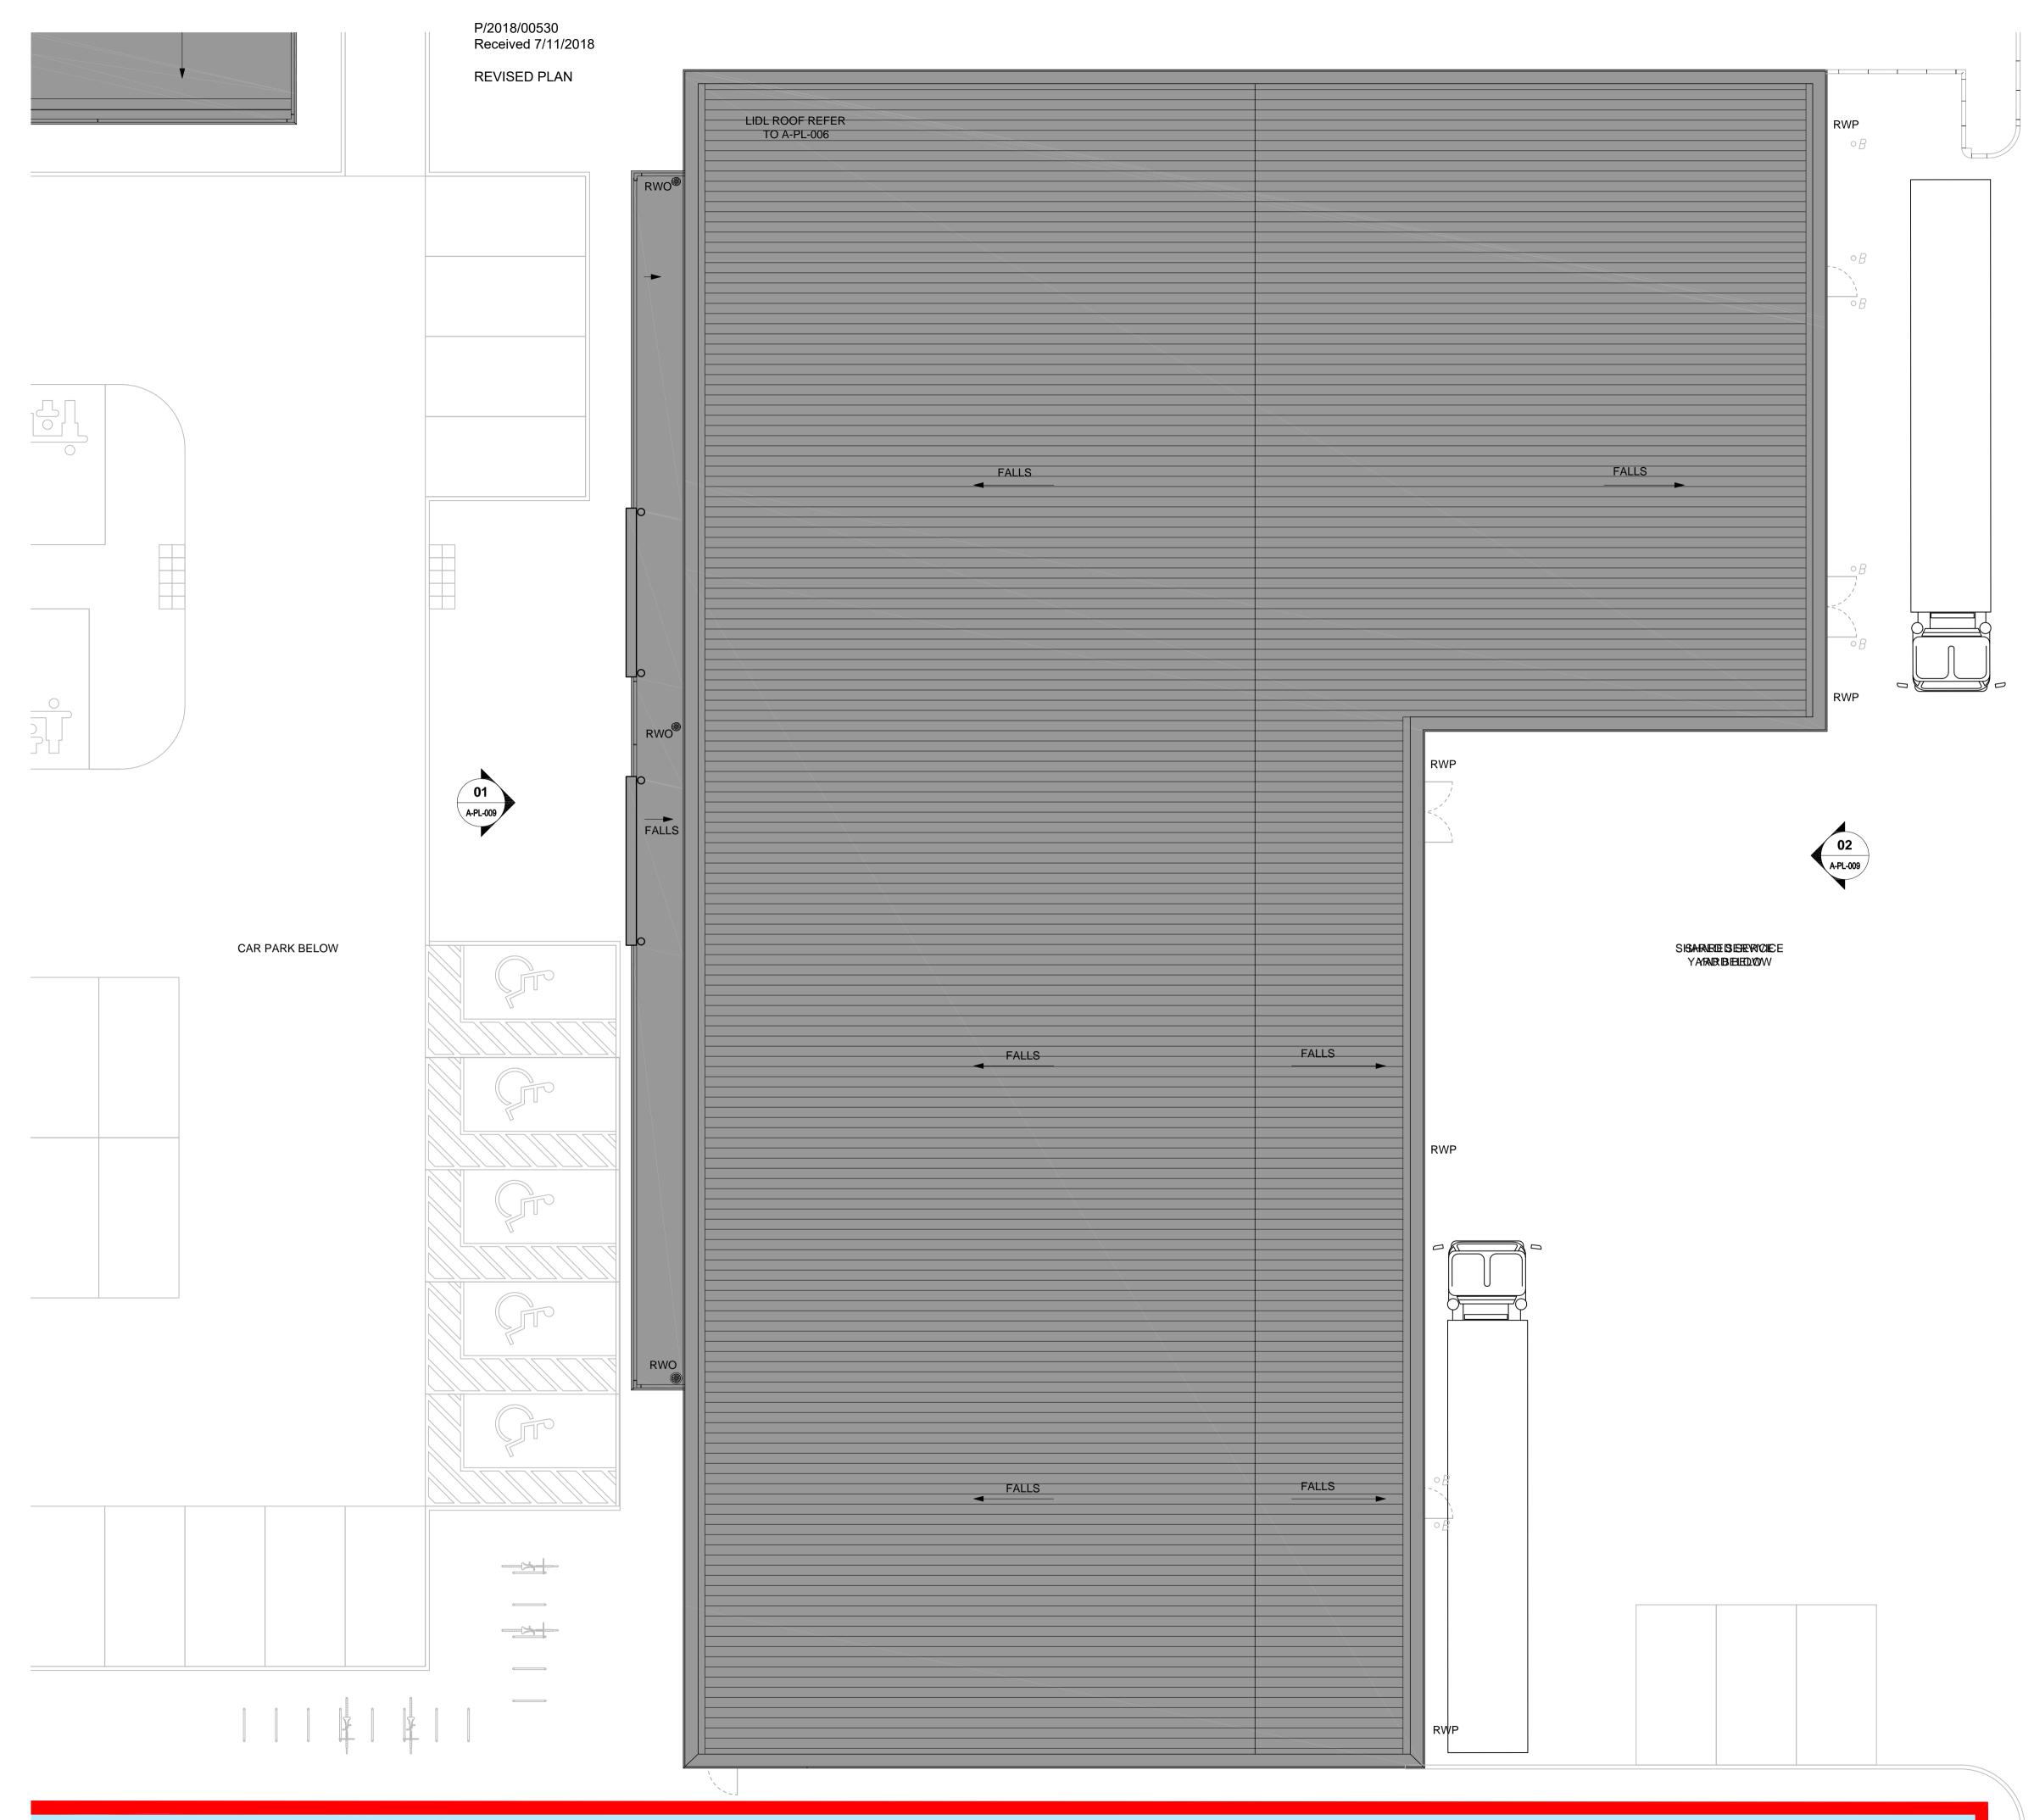

## LiDL UK GmbH BROOKSIDE ROAD UTTOXETER

## PROPOSED RETAIL UNITS ROOF PLAN

DRAWN BY: SCALE: DATE: DJW 1:100 @ A1 NOV 2017 Hadfield Cawkwell Davidson Broomgrove Lodge, 13 Broomgrove Rd, Sheffield, S10 2LZ T0114 266 8181 www.hcd.co.uk Architecture | Engineering | Interior Design | Masterplanning | Urban Design JOB NO: DRAWN BA: 2017-119 | REV: Broomgrove Codde Plans.dwg